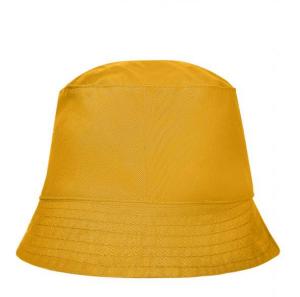

Simple promo hat

6 stitching lines on the brim Cotton sweat band Head size: 58 cm

Fabric:

Outer fabric (165 g/m<sup>2</sup>): 100% cotton

Volksrepublik China

Country of origin:

Care instructions:

Available colours